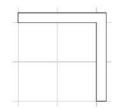

## Attach the sections to each other using the supplied bolts and nuts (M10x30)

500mm

Retaining wall Outside corner 500mm 1000mm Retaining wall Inside corner 500mm 1000mm

Retaining wall Outside curve 500mm 1000mm 1500mm 2000mm