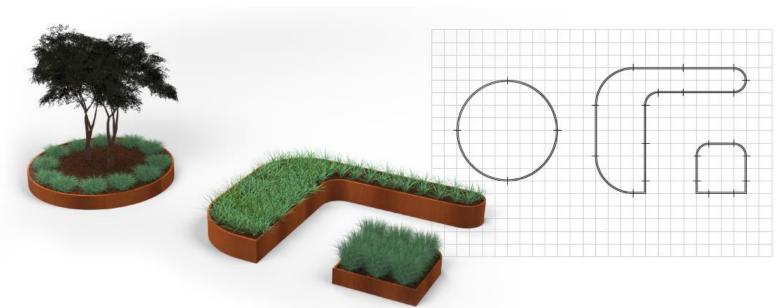

## **Retaining walls**

With our range of retaining walls you can endlessly combine and almost any shape can be realised easily and quickly in your garden design. A prefab system that is easy to install with the supplied fasteners. These retaining walls have a top edge of 50x25mm as standard. **Options:** 

- Available in 2 different materials: CorTen Steel and coated Aluminum
- Height: 200, 300, 400 and 600mm
- Straight pieces in length: 1000, 1500 and 2000mm
- Inside and outside corners, in lengths of 500 and 1000mm
- Inside and outside curves, with radius of 500 and 1000mm

## Attach the sections to each other using the supplied bolts and nuts (M10x30)

500mm

Retaining wall Outside corner 500mm 1000mm Retaining wall Inside corner 500mm 1000mm

Retaining wall Outside curve 500mm 1000mm 1500mm 2000mm

Retaining wall Inside curve 500mm 1000mm 1500mm 2000mm