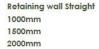

- Available in 2 different materials: CorTen Steel and coated Aluminum
- Height: 200, 300, 400 and 600mm
- Straight pieces in length: 1000, 1500 and 2000mm
- Inside and outside corners, in lengths of 500 and 1000mm
- Inside and outside curves, with radius of 500 and 1000mm