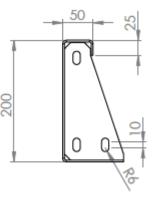

## **Retaining walls**

With our range of retaining walls you can endlessly combine and almost any shape can be realised easily and quickly in your garden design. A prefab system that is easy to install with the supplied fasteners. These retaining walls have a top edge of 50x25mm as standard. **Options:** 

- Available in 2 different materials: CorTen Steel and coated Aluminum
- Height: 200, 300, 400 and 600mm
- Straight pieces in length: 1000, 1500 and 2000mm
- Inside and outside corners, in lengths of 500 and 1000mm
- Inside and outside curves, with radius of 500 and 1000mm